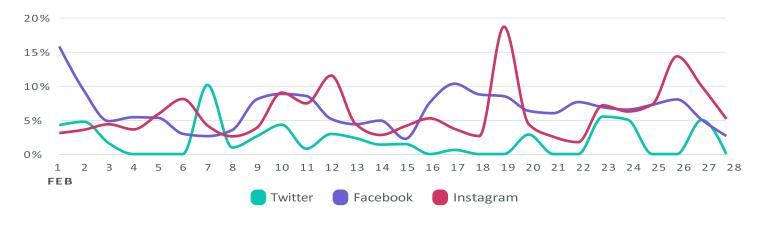

## **Engagement Rate**

See how engaged people are with your posts during the reporting period.

Engagement Rate (per Impression), by Day

| Engagement Rate Metrics          | Rate | % Change       |
|----------------------------------|------|----------------|
| Engagement Rate (per Impression) | 6.8% | <b>724%</b>    |
| Twitter Engagement Rate          | 3.3% | <b>⅓</b> 1.7%  |
| Facebook Engagement Rate         | 7.1% | <b>7</b> 22.4% |
| Instagram Engagement Rate        | 5.2% | <b>7</b> 8.3%  |