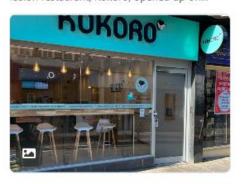

Gloucester

Fri 2/10/2023 10:30 am GMT

A new restaurant opened in Gloucester last month! Popular Japanese sushi and Asian fusion restaurant, Kokoro, opened up on...

| Total Engagements | 2,747 |
|-------------------|-------|
| Reactions         | 274   |
| Comments          | 148   |
| Shares            | 21    |
| Post Link Clicks  | 257   |
| Other Post Clicks | 2,047 |
|                   | ••• 🗲 |