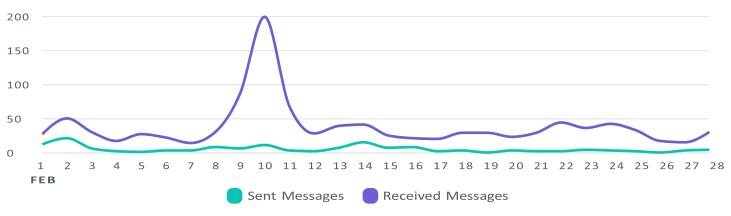

## Message Volume

Review the volume of sent and received messages across networks during the selected time period.

| Sent Messages Metrics   | Totals | % Change       |  |
|-------------------------|--------|----------------|--|
| Total Sent Messages     | 143    | <b>∖1.4</b> %  |  |
| Twitter Sent Messages   | 12     | <b>∖</b> 65.7% |  |
| Facebook Sent Messages  | 51     | <b>≥</b> 3.8%  |  |
| Instagram Sent Messages | 71     | <b>7</b> 34%   |  |
| TikTok Sent Messages    | 9      | <b>才</b> 125%  |  |

## Message Volume

Review the volume of sent and received messages across networks during the selected time period.

| Received Messages Metrics  | Totals | % Change       |
|----------------------------|--------|----------------|
| Total Received Messages    | 1,071  | <b>74.7</b> %  |
| Twitter Received Messages  | 105    | <b>≥</b> 43.5% |
| Facebook Received Messages | 433    | <b>7</b> 28.9% |
| nstagram Received Messages | 414    | <b>7</b> 8.4%  |
| TikTok Received Messages   | 119    | →0%            |