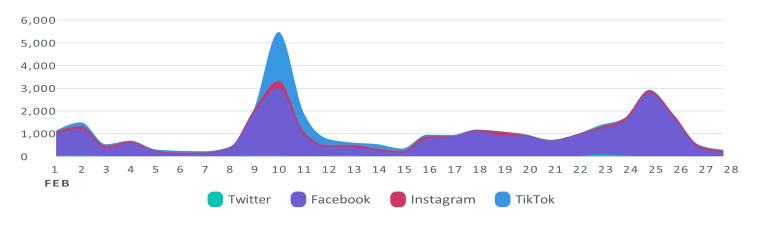

## **Video Views**

Review how your videos were viewed across networks during the reporting period.

Video Views, by Day

| Video Views Metrics        | Totals | % Change        |  |
|----------------------------|--------|-----------------|--|
| Video Views                | 63,044 | <b>7</b> 8.8%   |  |
| Twitter Video Views        | 1      | <b>⅓</b> 95.8%  |  |
| Facebook Video Views       | 9,592  | <b>才</b> 522.9% |  |
| Instagram Post Video Views | 2,630  | <b>才</b> 122.1% |  |
| TikTok Video Views         | 50,821 | <b>≥</b> 8%     |  |