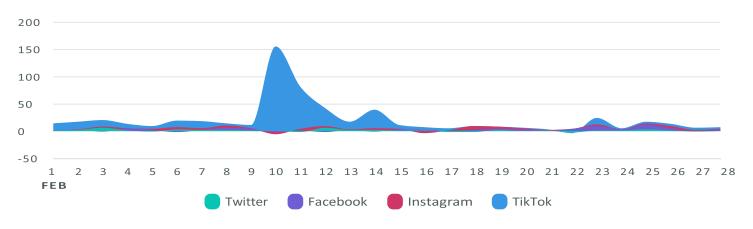

### **Audience Growth**

See how your audience grew during the reporting period.

Net Audience Growth, by Day

| Totals | % Change                   |  |
|--------|----------------------------|--|
| 43,194 | <b>71.4%</b>               |  |
| 566    | <b>7</b> 7.6%              |  |
| 28     | <b>∖</b> 48.1%             |  |
| 46     | <b>7</b> 76.9%             |  |
| 47     | <b>7</b> 51.6%             |  |
| 445    | <b>7</b> 7.2%              |  |
|        | <b>43,194 566</b> 28 46 47 |  |