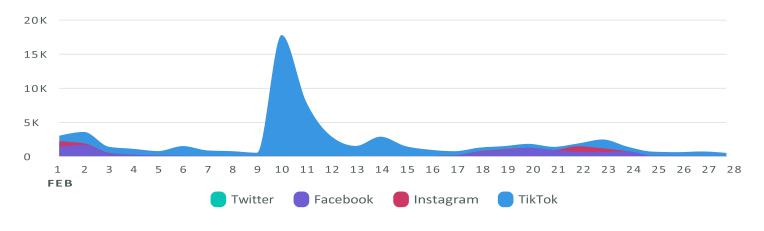

### **Audience Growth**

See how your audience grew during the reporting period.

Net Audience Growth, by Day

| Totals | % Change                   |  |
|--------|----------------------------|--|
| 43,194 | <b>71.4%</b>               |  |
| 566    | <b>7</b> 7.6%              |  |
| 28     | <b>∖</b> 48.1%             |  |
| 46     | <b>7</b> 76.9%             |  |
| 47     | <b>7</b> 51.6%             |  |
| 445    | <b>7</b> 7.2%              |  |
|        | <b>43,194 566</b> 28 46 47 |  |