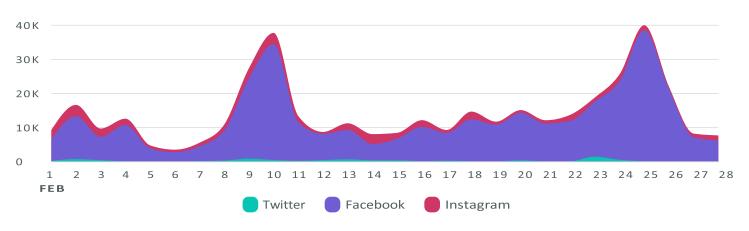

## **Impressions**

Review how your content was seen across networks during the reporting period.

Impressions, by Day

| Impression Metrics    | Totals  | % Change       |  |
|-----------------------|---------|----------------|--|
| Total Impressions     | 395,845 | <b>₹31.7</b> % |  |
| Twitter Impressions   | 6,618   | <b>⅓</b> 62.7% |  |
| Facebook Impressions  | 342,071 | <b>才</b> 46.4% |  |
| Instagram Impressions | 47,156  | <b>&gt;</b> 4% |  |